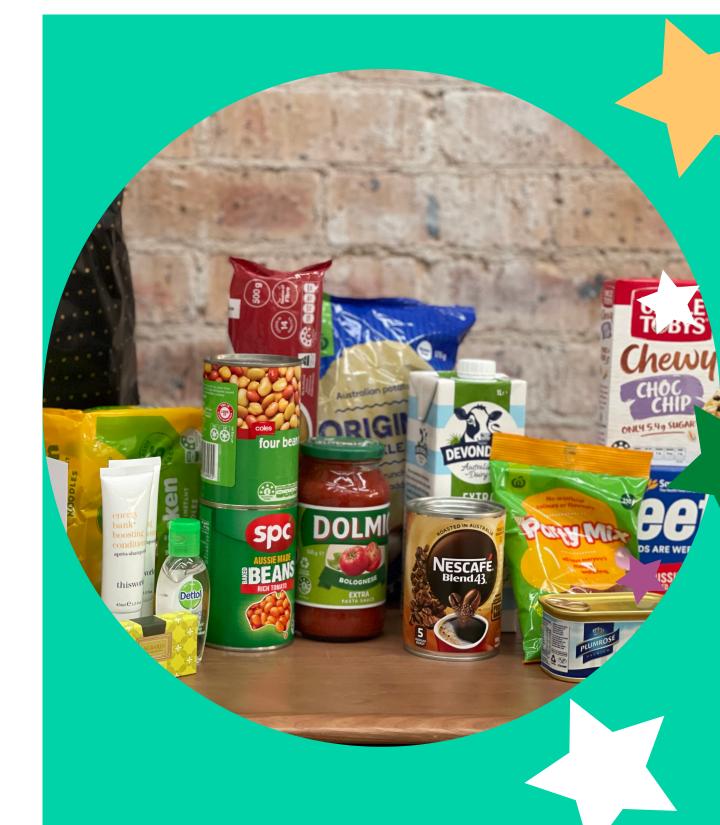

# Suggestions

Below are some food and gift items you may like to donate this Christmas.

#### **CHRISTMAS FOOD ITEMS**

- Christmas puddings
- Mince pies
- UHT Custard (1 litre)
- Nuts
- Chocolates/Iollies
- Shortbreads
- Biscuits
- Christmas hampers

#### **OTHER FOOD ITEMS**

- Tinned Foods (ring pulls)
  - Spaghetti
  - Baked beans
  - Tuna /Salmon
  - Meats / Chicken
  - Soup
  - Fruit and vegetables
- Rice
- Dry Pasta
- Pasta sauces
- Noodles cups/packets
- Chips
- Crackers
- Biscuits
- Cereals
- Muesli bars
- Up & Go breakfast drinks
- Fruit juices/poppers
- Tea / coffee
- Long life milk
- Bottled water (600ml)

#### **OTHER**

- Disposable razors
- Shampoos
- Conditioners
- Soaps
- Body wash
- Toothbrushes
- Deodorant
- Nappies